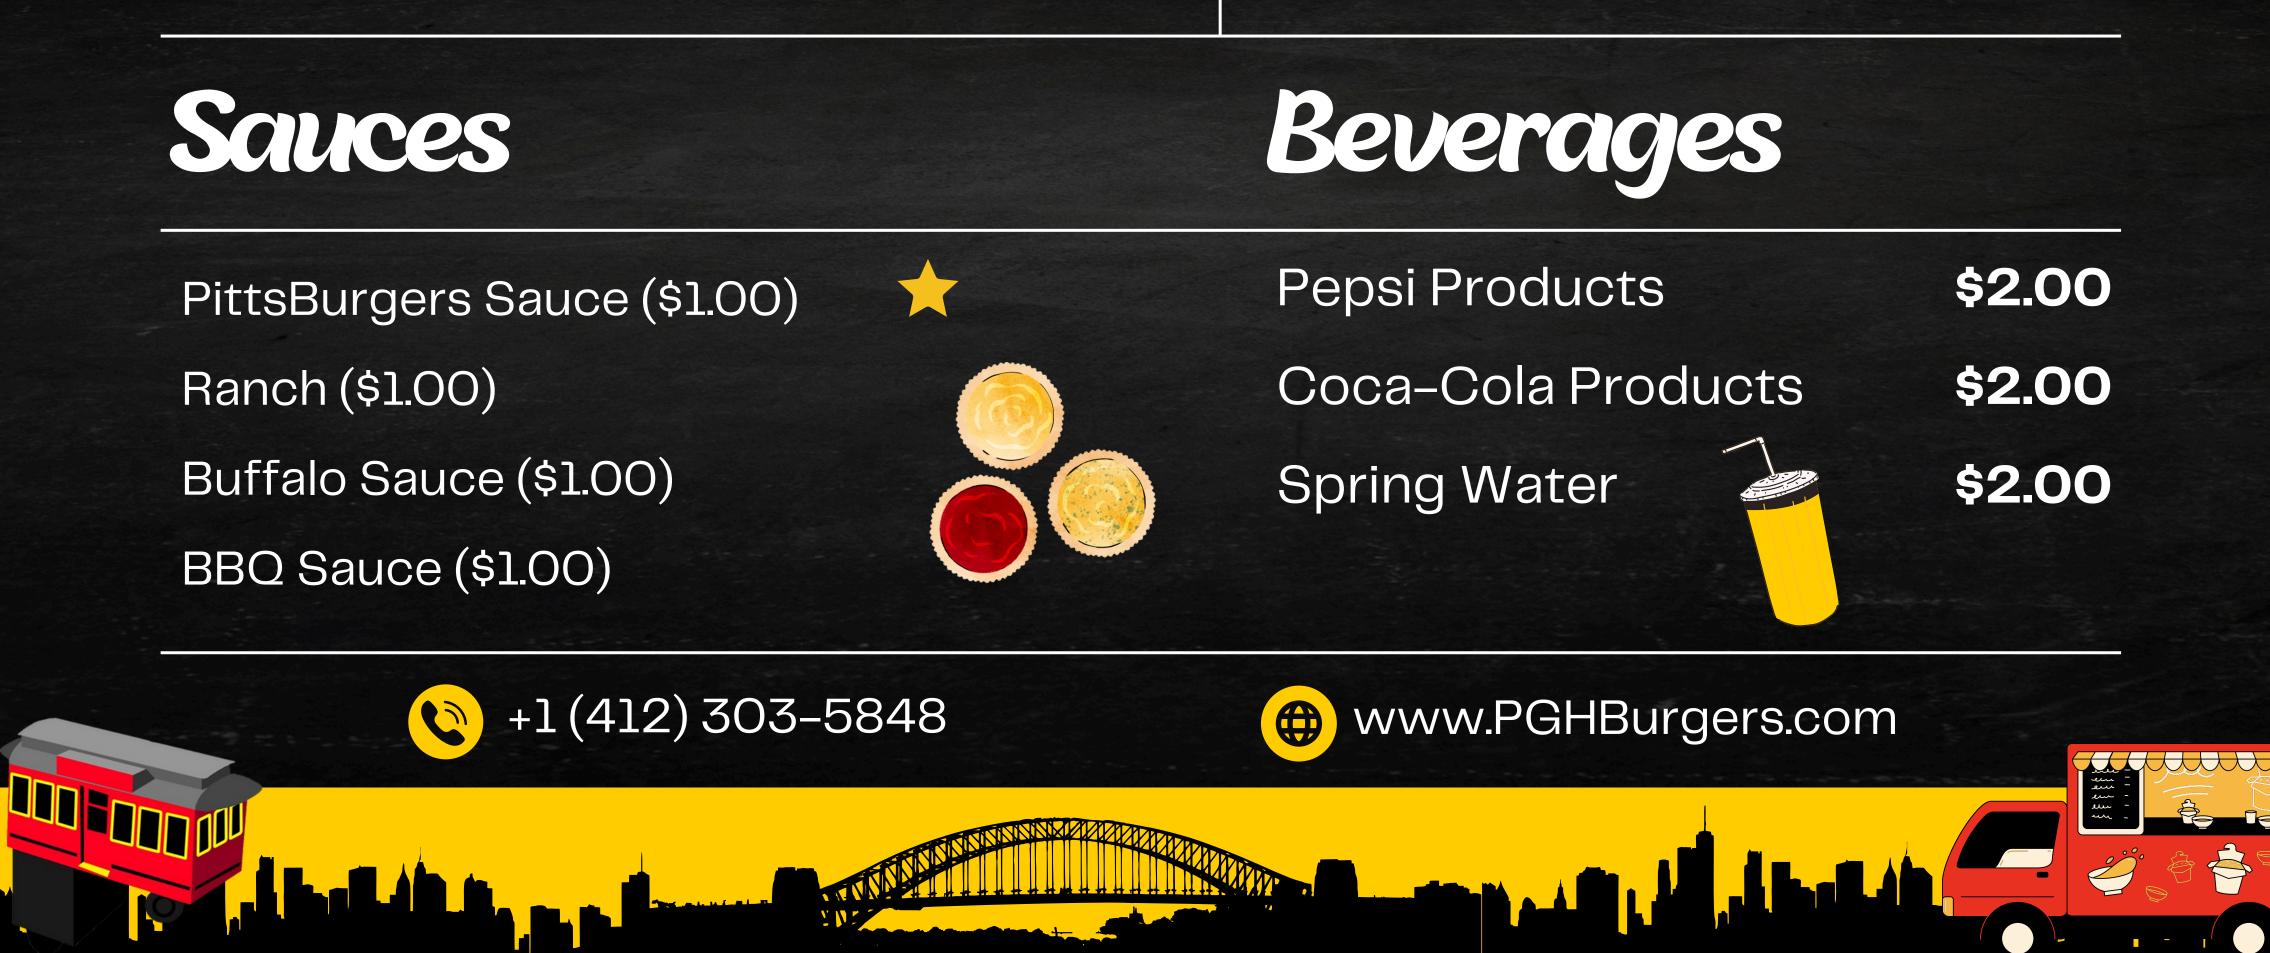

## Starters

| Classic PittsBurger                                                                                                | \$10.00                   | French Fries                                        | \$5.00                 |  |
|--------------------------------------------------------------------------------------------------------------------|---------------------------|-----------------------------------------------------|------------------------|--|
| Cheese PittsBurger                                                                                                 | \$11.00                   | Cheesy French Fries                                 | \$6.00                 |  |
| Cheese N' Bacon-Ger ★                                                                                              | \$12.00                   | Cheese N' Bacon Fries                               | \$7.00                 |  |
| Impossible PittsBurger 🥟                                                                                           | \$12.00                   |                                                     | -                      |  |
| <u><b>Cheese</b></u> : American, Pepper Jack, Provolone<br><u><b>Toppings</b></u> : Onion, Pickles, Tomato, Lettus |                           |                                                     |                        |  |
|                                                                                                                    | Chicken served with fries |                                                     | Subs served with fries |  |
| Chicken served with fr                                                                                             | ies                       | Subs served with frie                               | es                     |  |
|                                                                                                                    |                           | Subs served with frie                               | es                     |  |
| Chicken PittsBurger 🖈                                                                                              | ies<br>\$10.00            | <b>Stos</b> served with frie<br>Philly Cheese Steak | es<br>\$10.00          |  |
|                                                                                                                    |                           |                                                     |                        |  |
| Chicken PittsBurger 🖈                                                                                              | \$10.00                   | Philly Cheese Steak                                 | \$10.00                |  |
| Chicken PittsBurger 🖈<br>Deluxe Chicken PittsBurger                                                                | \$10.00<br>\$11.00        | Philly Cheese Steak<br>Buffalo Chicken Sub          | \$10.00<br>\$10.00     |  |