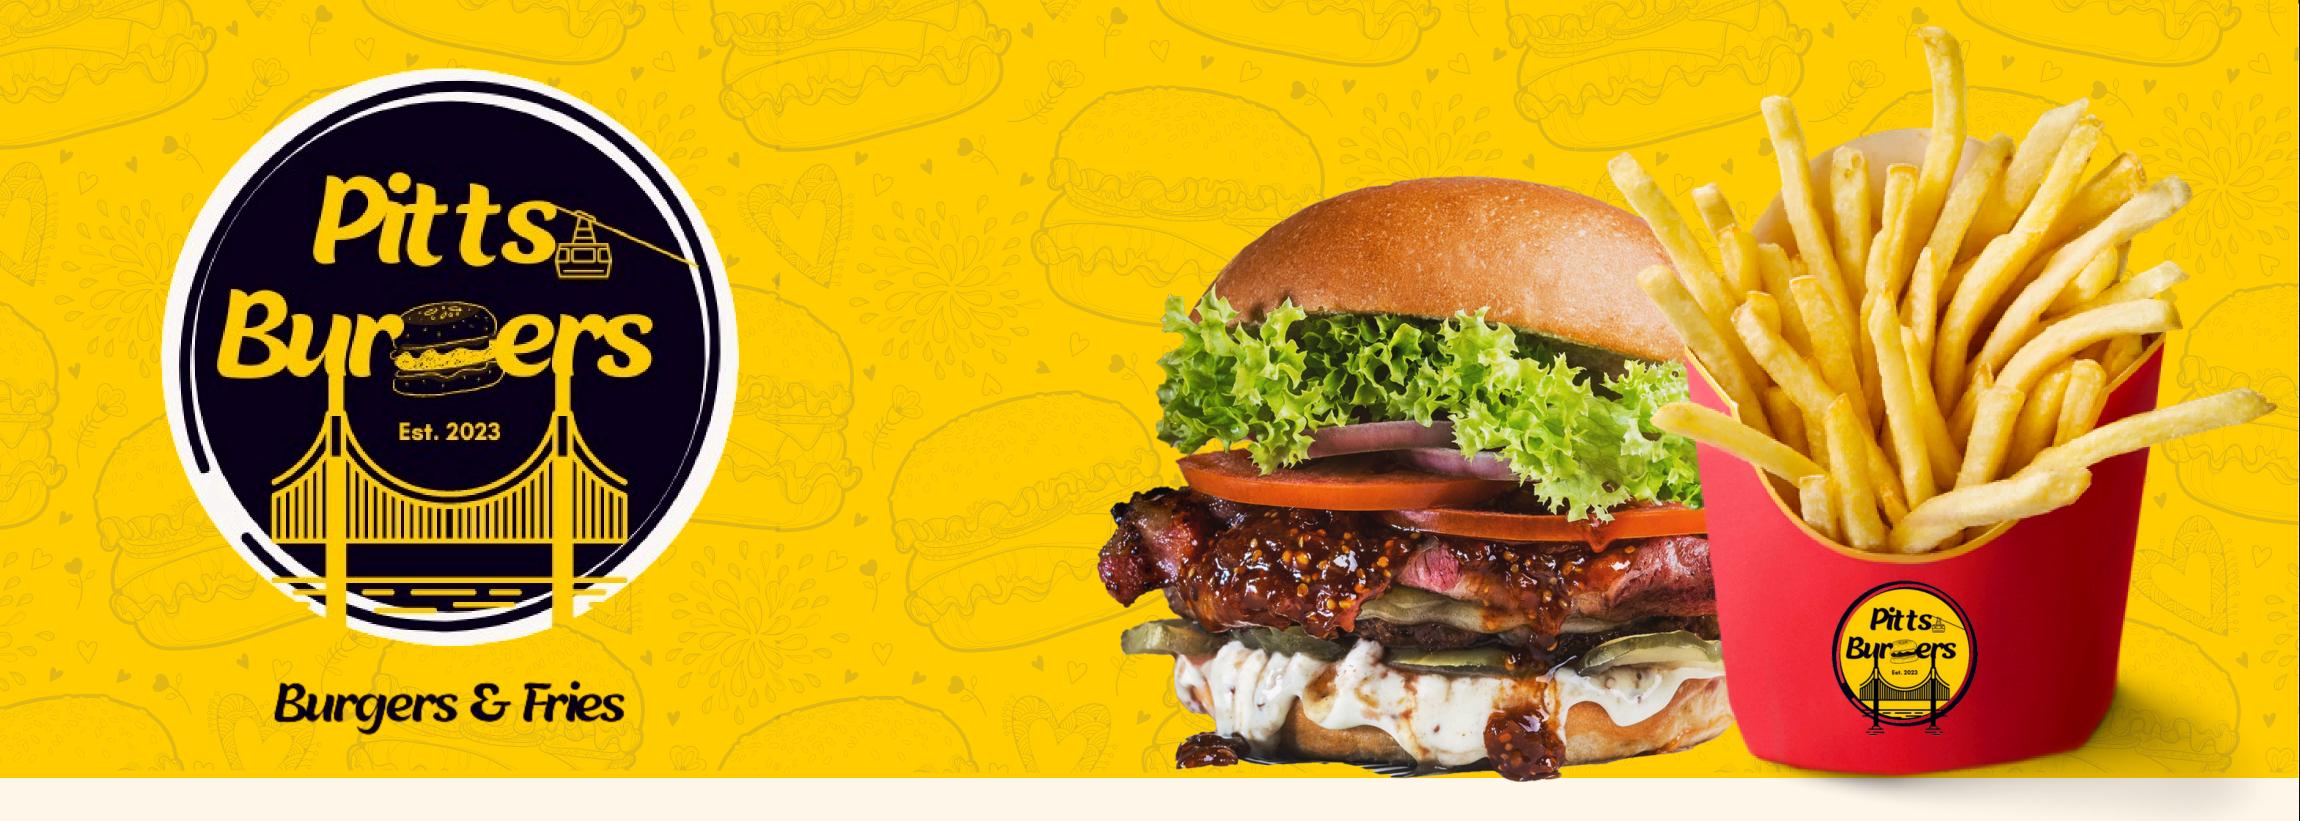

## Burgers served with fries

## Starters

| Classic PittsBurger                                                                                                | \$10.00                   | French Fries                                        | \$5.00                 |  |
|--------------------------------------------------------------------------------------------------------------------|---------------------------|-----------------------------------------------------|------------------------|--|
| Cheese PittsBurger                                                                                                 | \$11.00                   | Cheesy French Fries                                 | \$6.00                 |  |
| Cheese N' Bacon-Ger ★                                                                                              | \$12.00                   | Cheese N' Bacon Fries                               | \$7.00                 |  |
| Impossible PittsBurger 🥟                                                                                           | \$12.00                   |                                                     | -                      |  |
| <u><b>Cheese</b></u> : American, Pepper Jack, Provolone<br><u><b>Toppings</b></u> : Onion, Pickles, Tomato, Lettus |                           |                                                     |                        |  |
|                                                                                                                    | Chicken served with fries |                                                     | Subs served with fries |  |
| Chicken served with fr                                                                                             | ies                       | Subs served with frie                               | es                     |  |
|                                                                                                                    |                           | Subs served with frie                               | es                     |  |
| Chicken PittsBurger 🖈                                                                                              | ies<br>\$10.00            | <b>Stos</b> served with frie<br>Philly Cheese Steak | es<br>\$10.00          |  |
|                                                                                                                    |                           |                                                     |                        |  |
| Chicken PittsBurger 🖈                                                                                              | \$10.00                   | Philly Cheese Steak                                 | \$10.00                |  |
| Chicken PittsBurger 🖈<br>Deluxe Chicken PittsBurger                                                                | \$10.00<br>\$11.00        | Philly Cheese Steak<br>Buffalo Chicken Sub          | \$10.00<br>\$10.00     |  |

## Toppings: Onion, Pickles, Tomato, Lettus